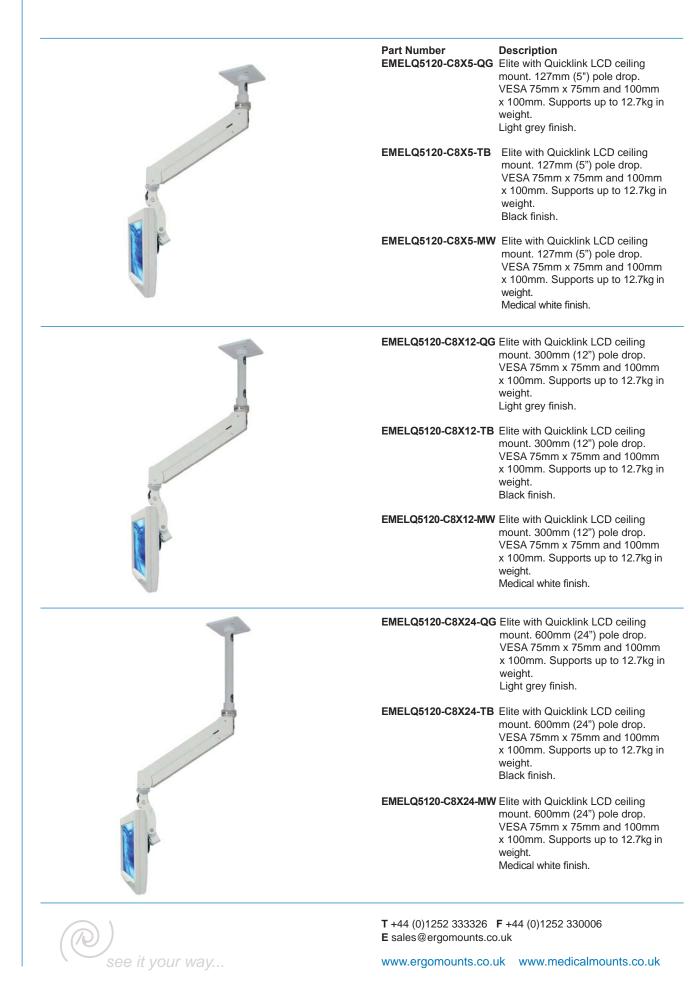

**T** +44 (0)1252 333326 **F** +44 (0)1252 330006 **E** sales@ergomounts.co.uk

| Configurations |  |
|----------------|--|
| 5              |  |

|                                                                                                                                                                                                                                                                                                                                                                                                                                                                                                                                                                                                                                                                                                                                                                                                                                                                                                                                                                                                                                                                                                                                                                                                                                                                                                                                                                                                                                                                                                                                                                                                                                                                                                                                                                                                                                                                                                                                                                                                                                                                                                                                | Part Number<br>EMELQ5120-C8X36-Q0 | Description<br>Elite with Quicklink LCD ceiling<br>mount. 910mm (36") pole drop.<br>VESA 75mm x 75mm and 100mm<br>x 100mm. Supports up to 12.7kg in<br>weight. Light grey finish.            |
|--------------------------------------------------------------------------------------------------------------------------------------------------------------------------------------------------------------------------------------------------------------------------------------------------------------------------------------------------------------------------------------------------------------------------------------------------------------------------------------------------------------------------------------------------------------------------------------------------------------------------------------------------------------------------------------------------------------------------------------------------------------------------------------------------------------------------------------------------------------------------------------------------------------------------------------------------------------------------------------------------------------------------------------------------------------------------------------------------------------------------------------------------------------------------------------------------------------------------------------------------------------------------------------------------------------------------------------------------------------------------------------------------------------------------------------------------------------------------------------------------------------------------------------------------------------------------------------------------------------------------------------------------------------------------------------------------------------------------------------------------------------------------------------------------------------------------------------------------------------------------------------------------------------------------------------------------------------------------------------------------------------------------------------------------------------------------------------------------------------------------------|-----------------------------------|----------------------------------------------------------------------------------------------------------------------------------------------------------------------------------------------|
|                                                                                                                                                                                                                                                                                                                                                                                                                                                                                                                                                                                                                                                                                                                                                                                                                                                                                                                                                                                                                                                                                                                                                                                                                                                                                                                                                                                                                                                                                                                                                                                                                                                                                                                                                                                                                                                                                                                                                                                                                                                                                                                                | EMELQ5120-C8X36-TE                | <ul> <li>B Elite with Quicklink LCD ceiling<br/>mount. 910mm (36") pole drop.</li> <li>VESA 75mm x 75mm and 100mm<br/>x 100mm. Supports up to 12.7kg in<br/>weight. Black finish.</li> </ul> |
| Contraction of the second seco | EMELQ5120-C8X36-MV                | V Elite with Quicklink LCD ceiling<br>mount. 910mm (36") pole drop.<br>VESA 75mm x 75mm and 100mm<br>x 100mm. Supports up to 12.7kg in<br>weight. Medical white finish.                      |
| $\bigcirc$                                                                                                                                                                                                                                                                                                                                                                                                                                                                                                                                                                                                                                                                                                                                                                                                                                                                                                                                                                                                                                                                                                                                                                                                                                                                                                                                                                                                                                                                                                                                                                                                                                                                                                                                                                                                                                                                                                                                                                                                                                                                                                                     | EMB0500-0003-CH                   | Chrome finishing ring for Titan, T2<br>Elite and Elite Ceiling Mounts.                                                                                                                       |
| 7                                                                                                                                                                                                                                                                                                                                                                                                                                                                                                                                                                                                                                                                                                                                                                                                                                                                                                                                                                                                                                                                                                                                                                                                                                                                                                                                                                                                                                                                                                                                                                                                                                                                                                                                                                                                                                                                                                                                                                                                                                                                                                                              | EMTHBV-QG                         | Paralink and Quicklink large grab handle. Grey finish.                                                                                                                                       |
| L'à                                                                                                                                                                                                                                                                                                                                                                                                                                                                                                                                                                                                                                                                                                                                                                                                                                                                                                                                                                                                                                                                                                                                                                                                                                                                                                                                                                                                                                                                                                                                                                                                                                                                                                                                                                                                                                                                                                                                                                                                                                                                                                                            | EMTHBV-TB                         | Paralink and Quicklink large grab handle. Black finish.                                                                                                                                      |
|                                                                                                                                                                                                                                                                                                                                                                                                                                                                                                                                                                                                                                                                                                                                                                                                                                                                                                                                                                                                                                                                                                                                                                                                                                                                                                                                                                                                                                                                                                                                                                                                                                                                                                                                                                                                                                                                                                                                                                                                                                                                                                                                | EMTHBV-MW                         | Paralink and Quicklink large grab handle. Medical white finish.                                                                                                                              |