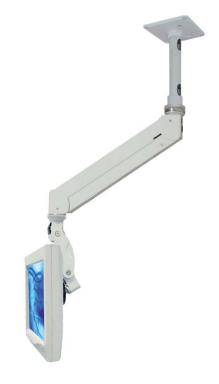

## **Elite with Quicklink** Adjustable LCD **Ceiling Mount**

The Elite series of ceiling mounted hospital LCD TV/monitor mounting solutions incorporate revolutionary design features allowing monitor weights of upto 12.7kg to be supported whilst providing effortless movement.

Each model provides 530mm (21") of finger touch vertical movement via the gas assisted arm. Available with 127mm (5"), 300mm (12"), 600mm (24") or 910mm (36") pole drops. Each Elite ceiling mount has 360° screen swivel, 15° of upward tilt and 90° downward tilt. As a fully cable managed monitor mounting solution, the arm is ideal in hospital and dental environments.