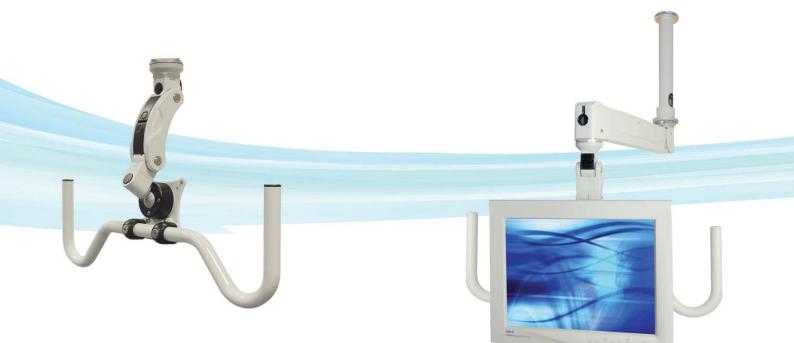

## **Elite with Quicklink** Adjustable LCD **Ceiling Mount**

The Elite series of ceiling mounted hospital LCD TV/monitor mounting solutions incorporate revolutionary design features allowing monitor weights of upto 12.7kg to be supported whilst providing effortless movement.

Each model provides 530mm (21") of finger touch vertical movement via the gas assisted arm. Available with 127mm (5"), 300mm (12"), 600mm (24") or 910mm (36") pole drops. Each Elite ceiling mount has 360° screen swivel, 15° of upward tilt and 90° downward tilt. As a fully cable managed monitor mounting solution, the arm is ideal in hospital and dental environments.