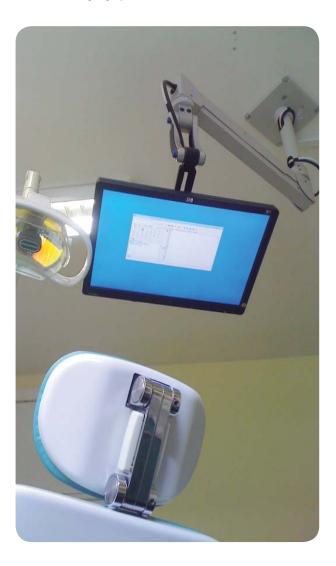

## **Elite with Quicklink** Adjustable LCD **Ceiling Mount**

The Elite series of ceiling mounted hospital LCD TV/monitor mounting solutions incorporate revolutionary design features allowing monitor weights of upto 12.7kg to be supported whilst providing effortless movement.

Each model provides 530mm (21") of finger touch vertical movement via the gas assisted arm. Available with 127mm (5"), 300mm (12"), 600mm (24") or 910mm (36") pole drops. Each Elite ceiling mount has 360° screen swivel, 15° of upward tilt and 90° downward tilt. As a fully cable managed monitor mounting solution, the arm is ideal in hospital and dental environments.