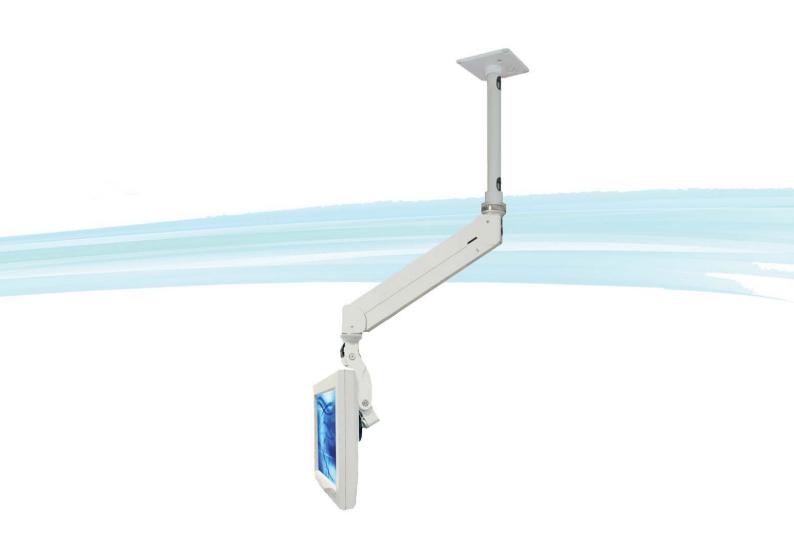

## **Elite with Quicklink** Adjustable LCD **Ceiling Mount**

The Elite series of ceiling mounted hospital LCD TV/monitor mounting solutions incorporate revolutionary design features allowing monitor weights of upto 12.7kg to be supported whilst providing effortless movement.

Each model provides 530mm (21") of finger touch vertical movement via the gas assisted arm. Available with 127mm (5"), 300mm (12"), 600mm (24") or 910mm (36") pole drops. Each Elite ceiling mount has 360° screen swivel, 15° of upward tilt and 90° downward tilt. As a fully cable managed monitor mounting solution, the arm is ideal in hospital and dental environments.