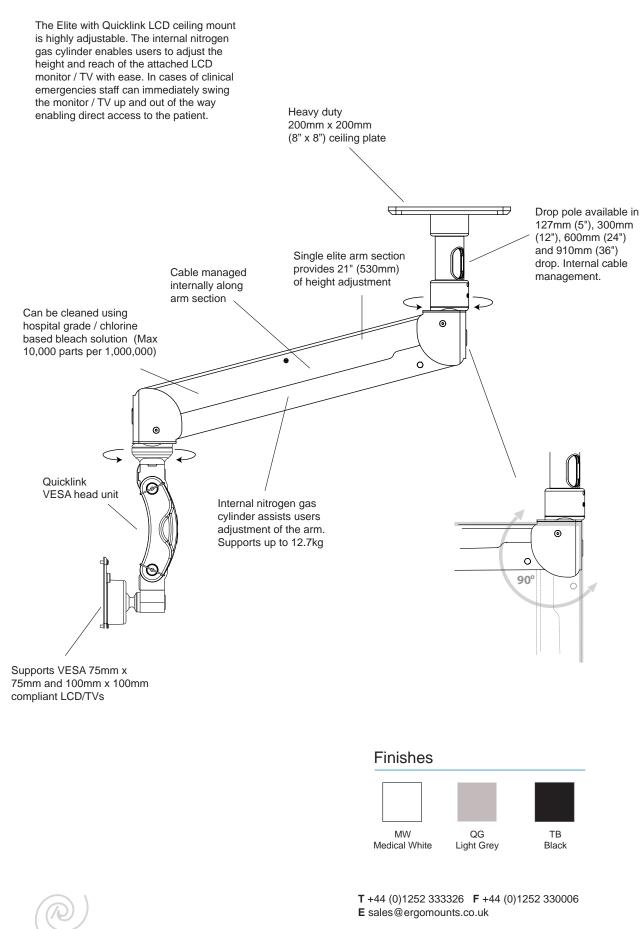

## **Elite with Quicklink** Adjustable LCD **Ceiling Mount**

The Elite series of ceiling mounted hospital LCD TV/monitor mounting solutions incorporate revolutionary design features allowing monitor weights of upto 12.7kg to be supported whilst providing effortless movement.

Each model provides 530mm (21") of finger touch vertical movement via the gas assisted arm. Available with 127mm (5"), 300mm (12"), 600mm (24") or 910mm (36") pole drops. Each Elite ceiling mount has 360° screen swivel, 15° of upward tilt and 90° downward tilt. As a fully cable managed monitor mounting solution, the arm is ideal in hospital and dental environments.

**T** +44 (0)1252 333326 **F** +44 (0)1252 330006 E sales@ergomounts.co.uk

www.ergomounts.co.uk www.medicalmounts.co.uk

- Height and reach adjustable LCD/monitor ceiling mount.
- Monitor can move from landscape to portrait.
- Gas assisted user adjustment allows repositioning by patients and clinicians alike.
- Designed to meet modern healthcare infection control standards and to be cleaned with hospital grade / chlorine based bleach cleaning solutions (Max 10,000 parts per 1,000,000).
- Use within all clinical areas including operating theatres, recovery, dental, wards etc.
- Widely used for Patient Vu / personal patient TV applications.
- Universal VESA 75mm x 75mm and 100mm x 100mm interface supports LCD monitors / LCD TVs and LCD based patient clinical review equipment up to 12.7kg.
- Cables route neatly through the length of the arm and allow cables to route through the pole and exit through the ceiling plate.
- 127mm (5"), 300mm (12"), 600mm (24") and 910mm (36") drop poles versions available to suit different ceiling heights.
- Chrome finishing ring available for installations in false ceilings.
- Optional large handle increases the ease of repositioning the attached equipment.
- · Finished in light grey, medical white or black.

| Specifications |  |
|----------------|--|
|                |  |

| Arm Ext.:                | 508mm                        |
|--------------------------|------------------------------|
| Monitor Height Adjust:   | 530mm                        |
| Tilt Adjustment:         | +25°/-90°                    |
| Monitor Swivel:          | +/-180°                      |
| Monitor Orientation:     | Landscape to Portrait        |
| Colour:                  | Black, medical white or grey |
| Touch Screen Stable:     | No                           |
| Keyboard and Mouse Tray: | No                           |
| Max Monitor Weight:      | 12.7kg                       |
| Product Warranty:        | 3 Years (1 year on cylinder) |