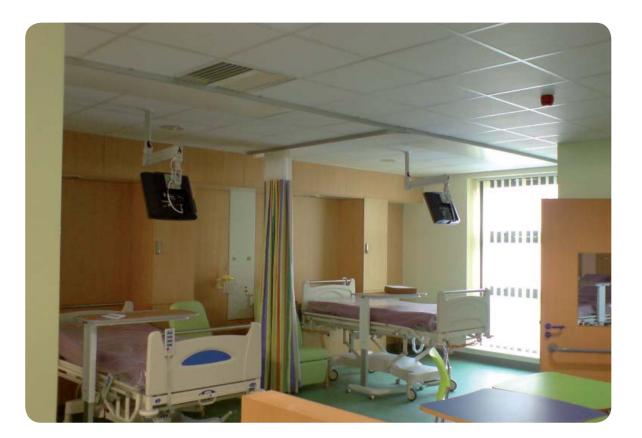

## **Elite with Quicklink** Adjustable LCD **Ceiling Mount**

The Elite series of ceiling mounted hospital LCD TV/monitor mounting solutions incorporate revolutionary design features allowing monitor weights of upto 12.7kg to be supported whilst providing effortless movement.

Each model provides 530mm (21") of finger touch vertical movement via the gas assisted arm. Available with 127mm (5"), 300mm (12"), 600mm (24") or 910mm (36") pole drops. Each Elite ceiling mount has 360° screen swivel, 15° of upward tilt and 90° downward tilt. As a fully cable managed monitor mounting solution, the arm is ideal in hospital and dental environments.