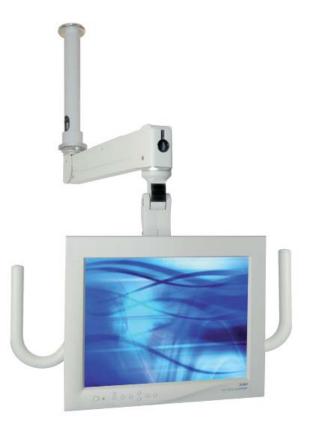

## **Elite with Quicklink** Adjustable LCD **Ceiling Mount**

The Elite series of ceiling mounted hospital LCD TV/monitor mounting solutions incorporate revolutionary design features allowing monitor weights of upto 12.7kg to be supported whilst providing effortless movement.

Each model provides 530mm (21") of finger touch vertical movement via the gas assisted arm. Available with 127mm (5"), 300mm (12"), 600mm (24") or 910mm (36") pole drops. Each Elite ceiling mount has 360° screen swivel, 15° of upward tilt and 90° downward tilt. As a fully cable managed monitor mounting solution, the arm is ideal in hospital and dental environments.

**T** +44 (0)1252 333326 **F** +44 (0)1252 330006 E sales@ergomounts.co.uk

www.ergomounts.co.uk www.medicalmounts.co.uk

- Height and reach adjustable LCD/monitor ceiling mount.
- Monitor can move from landscape to portrait.
- Gas assisted user adjustment allows repositioning by patients and clinicians alike.
- Designed to meet modern healthcare infection control standards and to be cleaned with hospital grade / chlorine based bleach cleaning solutions (Max 10,000 parts per 1,000,000).
- Use within all clinical areas including operating theatres, recovery, dental, wards etc.
- Widely used for Patient Vu / personal patient TV applications.
- Universal VESA 75mm x 75mm and 100mm x 100mm interface supports LCD monitors / LCD TVs and LCD based patient clinical review equipment up to 12.7kg.
- Cables route neatly through the length of the arm and allow cables to route through the pole and exit through the ceiling plate.
- 127mm (5"), 300mm (12"), 600mm (24") and 910mm (36") drop poles versions available to suit different ceiling heights.
- Chrome finishing ring available for installations in false ceilings.
- Optional large handle increases the ease of repositioning the attached equipment.
- · Finished in light grey, medical white or black.